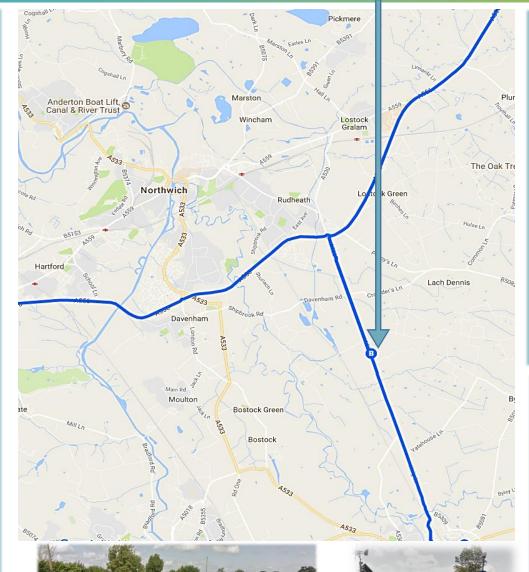

# **Directions to Stublach**

King Street, CW9 7SE, Northwich

### FROM CHESTER / FROM A51

Follow A51, A54 and A556 to Rudheath (19.8 miles).

At the roundabout: take the **first exit** on to the A530 Stoke-on-Trent, this is King Street. Follow this road for 2.6 miles (4.2km). The site entrance follows the S.G.S.P sign on your left.

#### FROM M56

Follow M56 to Warrington. Take exit 10 from M56 (17.3 miles)

At junction 10, take the A49 exit to Warrington/Northwich Follow A559 and A530 to your destination. (9.9 miles) The site entrance follows the SGSP sign on your left.

### FROM MIDDLEWICH/SOUTH

Leave the M6 at J18
Follow signs for the A54 Middlewich

At the roundabout, take the third exit onto B5309. Turn right onto King Street/ B5309 (1.1 miles)

Continue onto A530 for 1 mile and turn right when you see the S.G.S.P or Storengy sign.

## FROM THE JUNCTION 19

At Tabley Interchange (J19), follow A556 to **Northwich/Macclesfield.**Follow this road for 5.1 miles (8.2km).

At the roundabout: first exit on to the A530 Stoke-on-Trent, this is King Street. Follow this road for 2.6 miles (4.2km). The site entrance follows the S.G.S.P sign on your left.