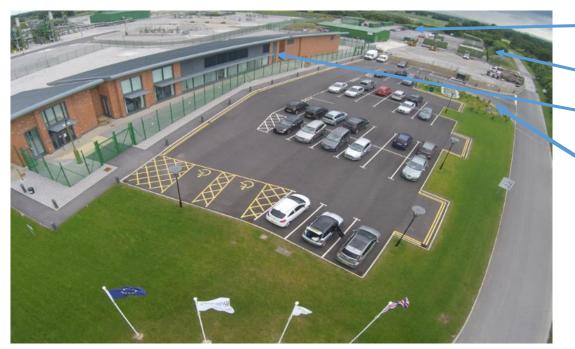

Extra car parking

Construction/ Projects area

Main building entrance door

Main building car park entrance