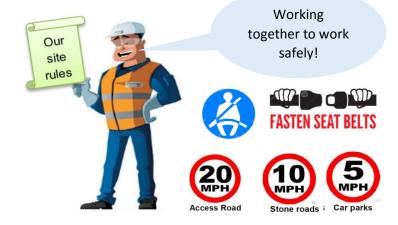

# **Directions to Stublach**

King Street, CW9 7SE, Northwich

Please be aware that it takes 5 minutes from the gatehouse to the main entrance

What to do when you arrive at the gatehouse

- 1- SITE INDUCTION FROM THE OFFICER ON DUTY
- 2- VISITOR INDUCTION FORM TO BE COMPLETED